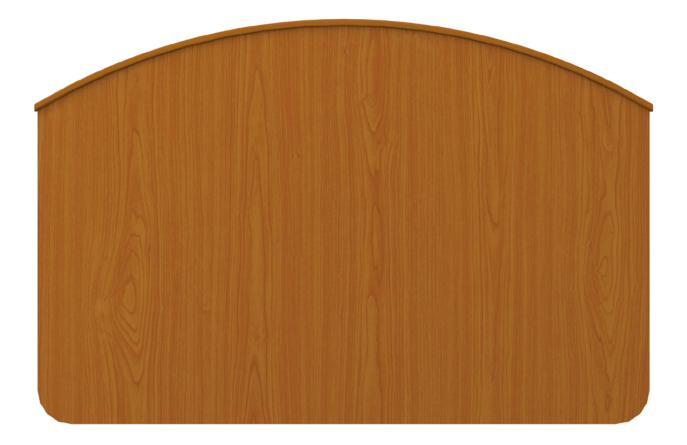

## KWalu. Furnishing the Future™

Combining the romance of a bygone era with a contemporary twist, the fluid lines and sensuously curved fronts of the Camelot Collection bring a modern edge to a classic design. Select from a range of stylish hardware options to accentuate the sinuous curves.

**Durable Finish** 

maintenance-free.

Model: CAHBS 36W 0.75D 24H